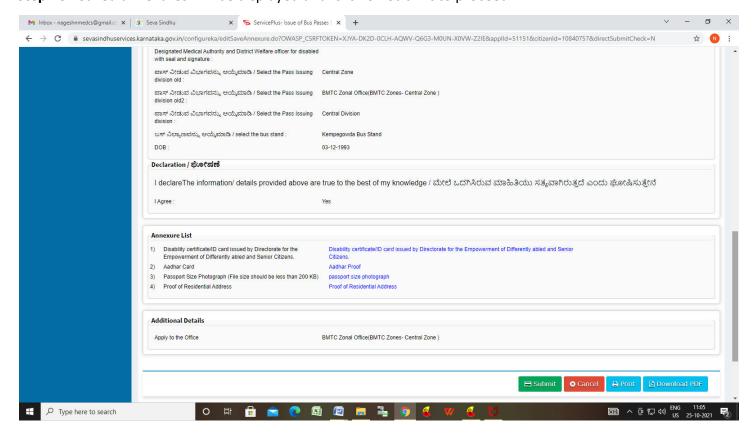

**Step 7**: A fully filled form will be generated for user verification, If you have any corrections click on **Edit** option, Otherwise proceed to **Attach Annexures**.

Step 8: Click on Attach annexures

Step 9: Attach the annexures and click on save annexures

Step 10: Saved annexures will be displayed and click on Submit to proceed.

**Step 11**: After submission is successful, acknowledgement will be generated. Acknowledgment consists of applicant details for applicant's reference.