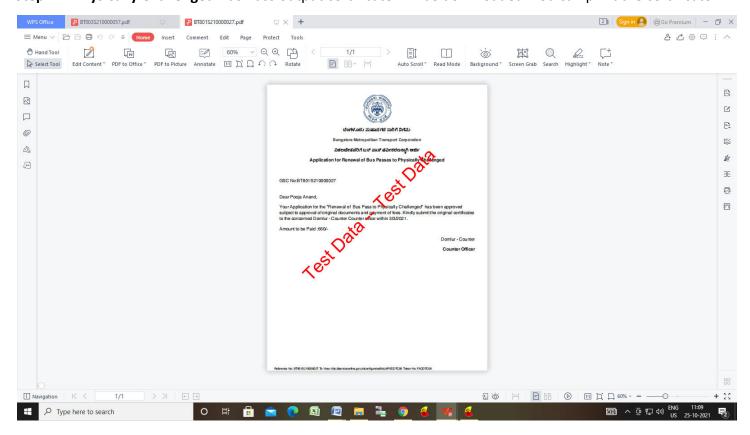

## Step 16: Under Issue Document(s), click on Output certificate

**Step 17: Physically Challenged Bus Pass** output certificate will be downloaded. You can print the certificate.