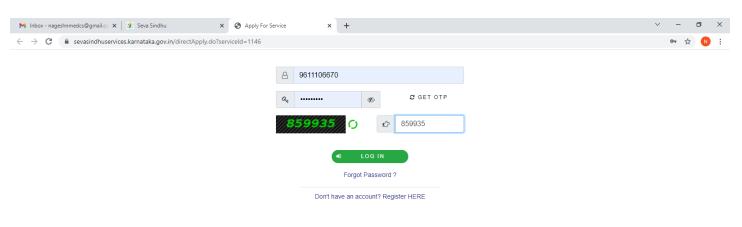

## Step 3: Click on Apply online

Step 4: Enter the username, password/OTP, captcha and click on Log In button

Step 5: Fill the Applicant details.

Step 6: Verify the details. If details are correct, select the <a href="mailto:checkbox">checkbox ("Yes")& Submit</a>