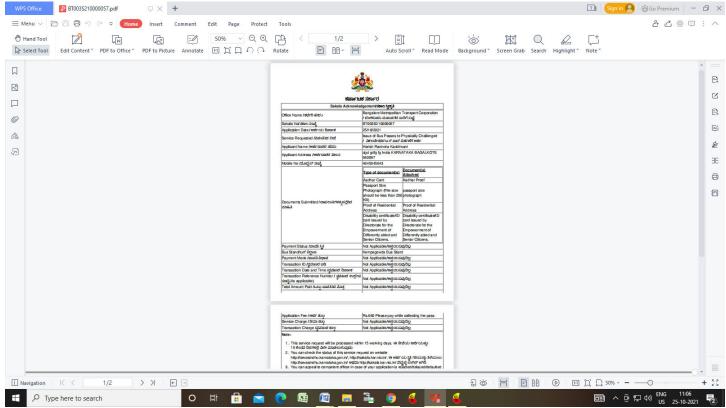

## Step 16: Under Issue Document(s), click on Output certificate

**Step 17: Physically Challenged Bus Pass** output certificate will be downloaded. You can print the certificate.