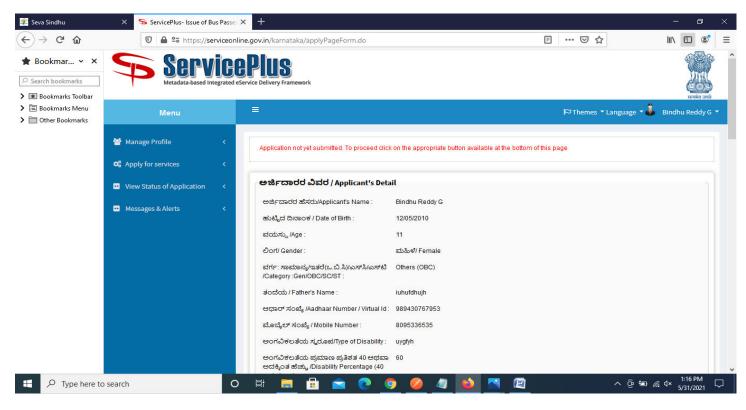

**Step 7**: A fully filled form will be generated for user verification, If you have any corrections click on **Edit** option, Otherwise proceed to **Attach Annexures**.

Step 8: Click on Attach annexures