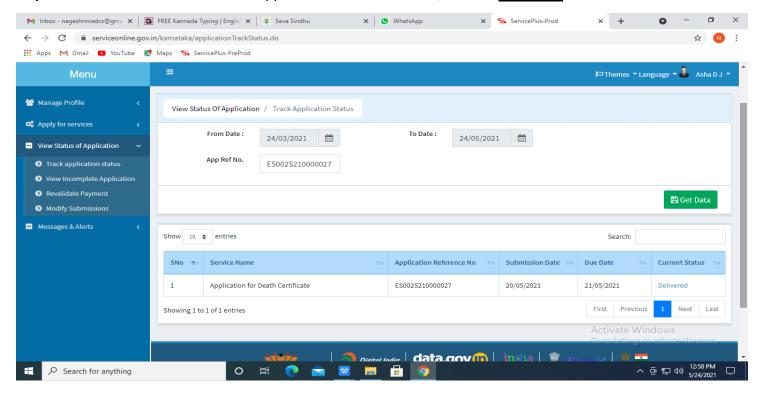

Step 15: Check Current Status of the application. If it is delivered, Click on Delivered.