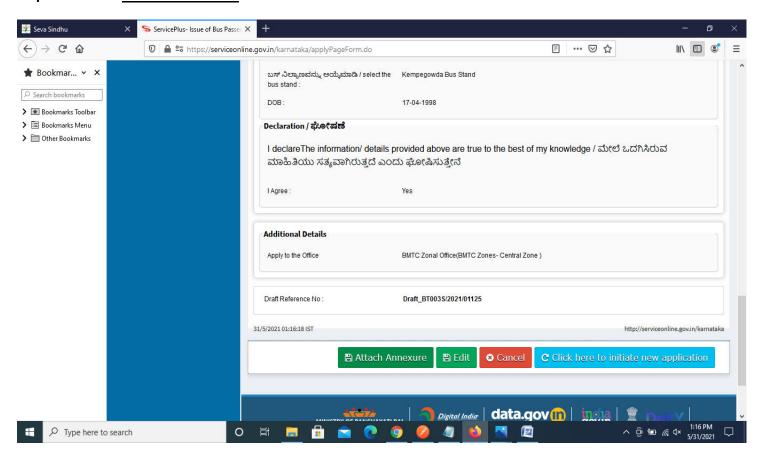

**Step 7**: A fully filled form will be generated for user verification, If you have any corrections click on **Edit** option, Otherwise proceed to **Attach Annexures**.

Step 8: Click on Attach annexures