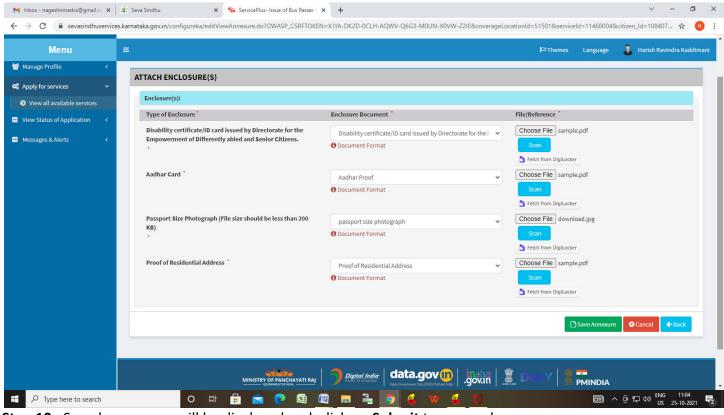

Step 9: Attach the annexures and click on save annexures

Step 10: Saved annexures will be displayed and click on Submit to proceed.

**Step 11**: After submission is successful, acknowledgement will be generated. Acknowledgment consists of applicant details for applicant's reference.