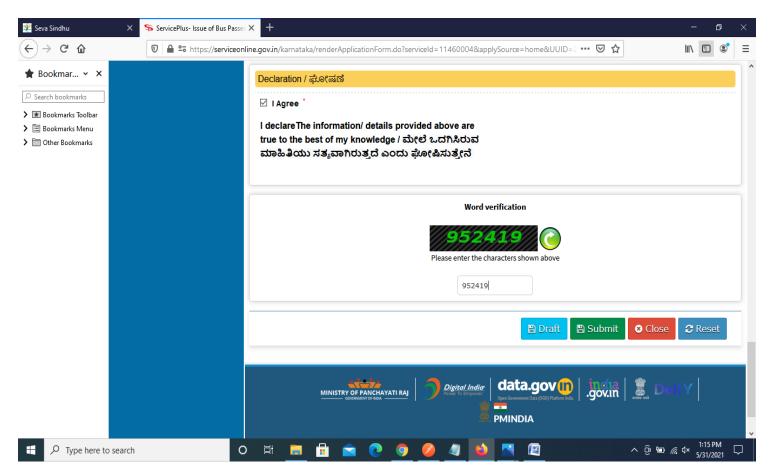

## Step 3: Click on Apply online

Step 4: Enter the username, password/OTP, captcha and click on Log In button

Step 5: Fill the Applicant details.

Step 6: Verify the details. If details are correct, select the <a href="mailto:checkbox">checkbox ("Yes")& Submit</a>