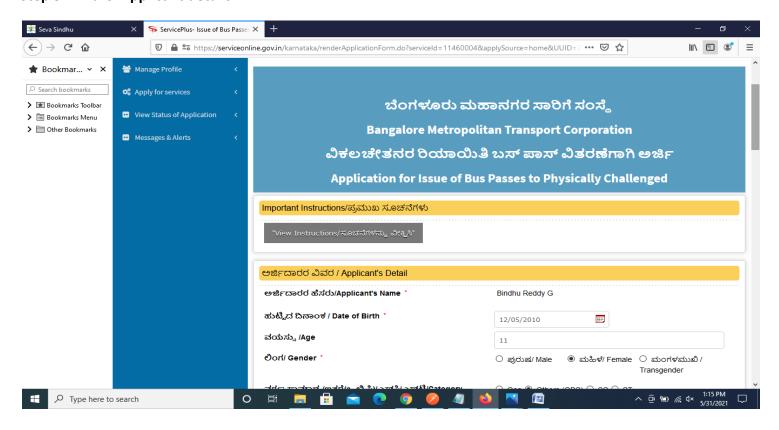

## Step 3: Click on Apply online

Step 4: Enter the username, password/OTP, captcha and click on Log In button

Step 5: Fill the Applicant details.

Step 6: Verify the details. If details are correct, select the <a href="mailto:checkbox">checkbox ("Yes")& Submit</a>