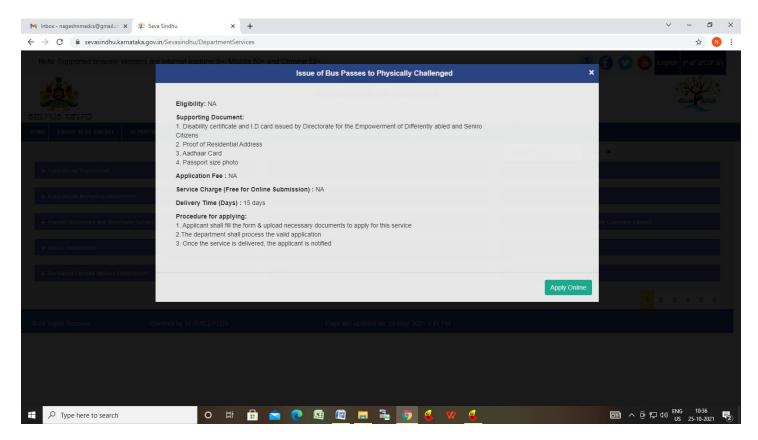

Step 2: Click on <u>Bangalore Metropolitan Transport Corporation</u>. select Application for Issue of Bus Passes to <u>Physically Challenged</u> Alternatively, you can search for <u>Application for Issue of Bus Passes to Physically Challenged</u> in the <u>search option</u>.