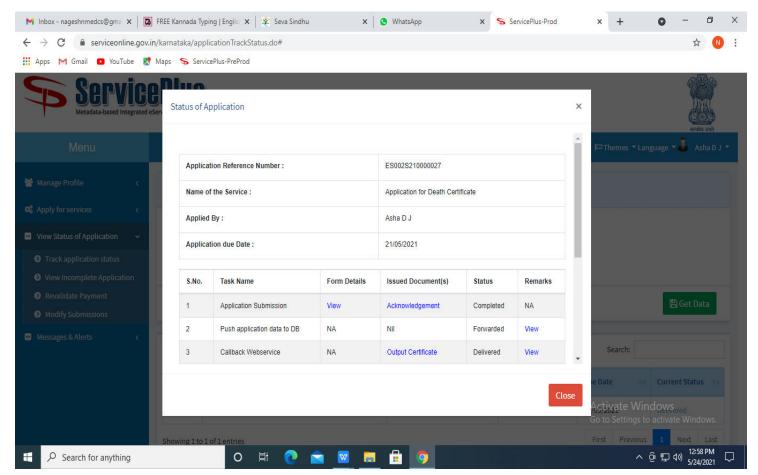

## Step 16: Under Issue Document(s), click on Output certificate

**Step 17: Physically Challenged Bus Pass** output certificate will be downloaded. You can print the certificate.