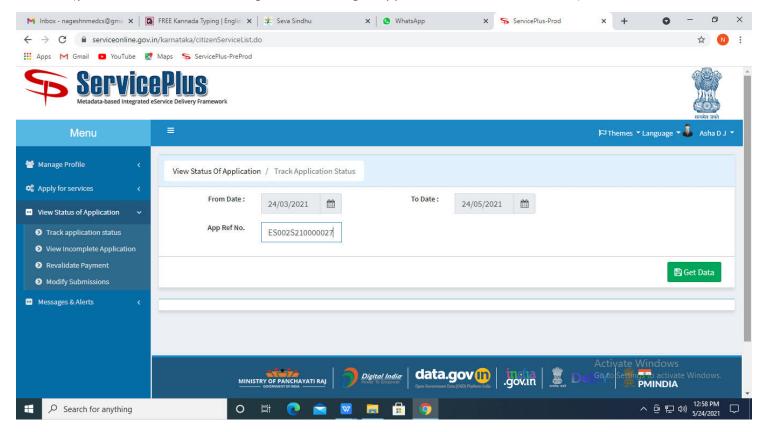

**Step 14** :Click on **View Status of Application --> Track application status**. Enter Application Reference Number (you can refer to Acknowledgment/SMS to get Application Reference Number) and click on **Get Data**.